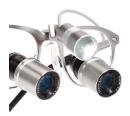

### Kepler Advanced

4 magnifications in 1 loupe

3.6 4.5 5.5 6.4

Individual magnifications

2.5 3.0