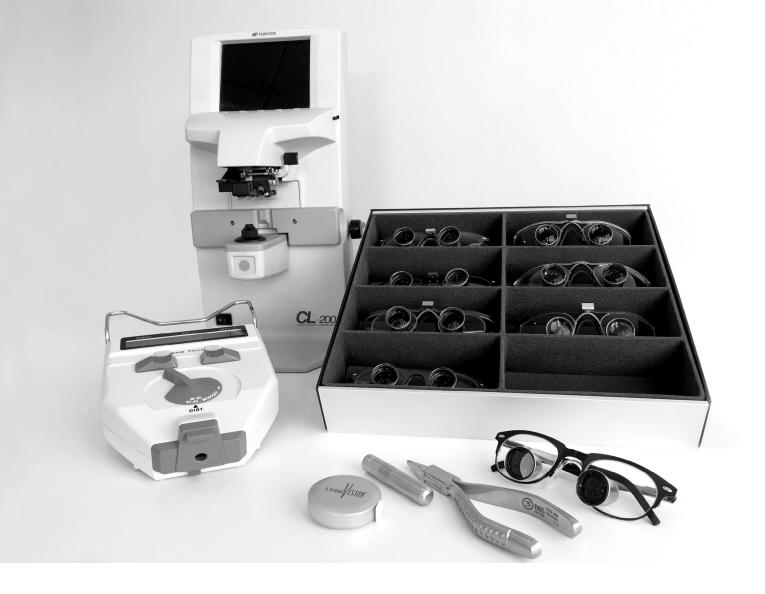

## How we work: From the first visit to final delivery

You make contact with schedule a visit.

You visit the client practice with all measuring the client and instruments, demo-loupes and lighting systems to offer a professional experience.

Assessment in situ. You take measurements (working and pupil distances plus other key aspects) so demo-loupes can be adjusted perfectly. The client tries different loupe systems, magnifications and lights under real working conditions. You then give them a short ergonomic assessment as well as advice.